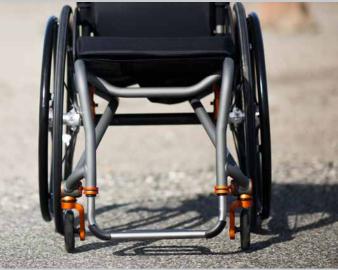

 Front Seat Height
 15" - 21" (38cm - 53cm)

 Rear Seat Height
 13" - 21" (33cm - 53cm)

 Camber
 0°, 2°, 4°, 6°, 8°, or 12°

 Front Frame Angle
 70°, 80°, 85°, or 90°

Footrest Width Options Standard Taper or V-Front End

Center of Gravity Adjustment 5" (12.5cm)
Front Wheels 23 Options
Rear Wheels 67 Options
Handrims 15 Options

Convenience Folding Angle Adjustable Seat Back

Aesthetics 5 Aluminum Frame Finishes

16 Frame Colors