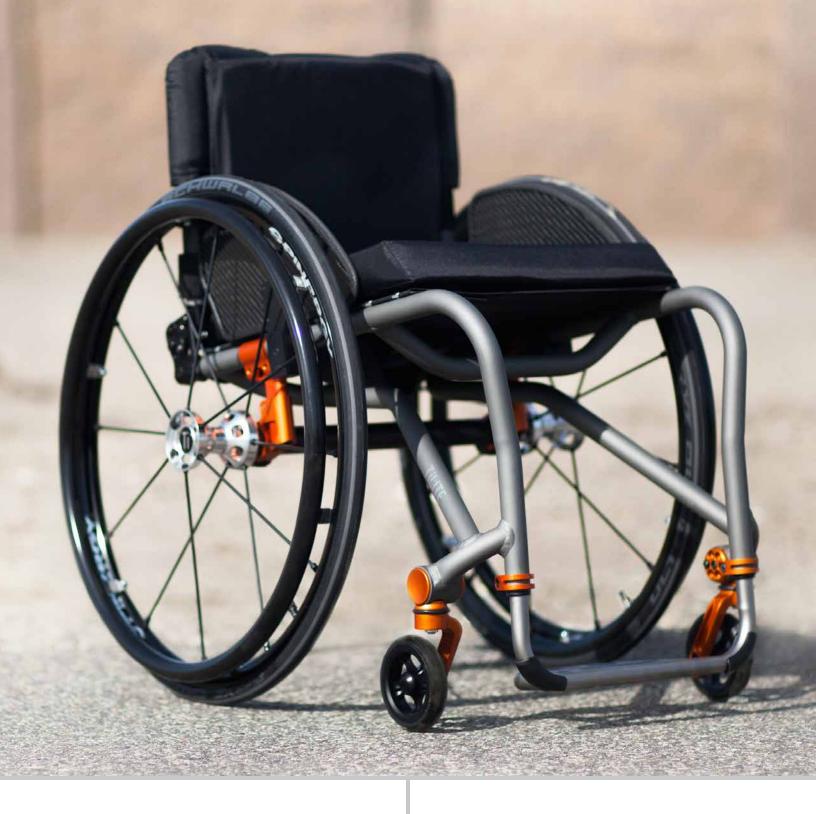

PURE GEOMETRY.

Take in the curves and lines of TiLite's most advanced aluminum chair. The Aero T's dual-tube frame minimizes weight while

maximizing performance. Add to that full adjustability and TiFit, and you've got something special. It's all in the ride.

## TIFIT. PERSONAL ERGONOMICS.

The difference between a TiFit® chair and all other chairs is that a TiFit chair is a wheeled prosthetic: Every frame is

made to measure. The optimized fit of a TiFit chair brings unparalleled performance and function. You will feel the difference in everything you do.