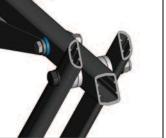

Three-Arm Crossbrace

#### **Durable Frame Design**

- Ultra lightweight and durable aluminum frame with a 265 lb. weight capacity
- Three arm cross brace that sits inside frame for a more rigid ride