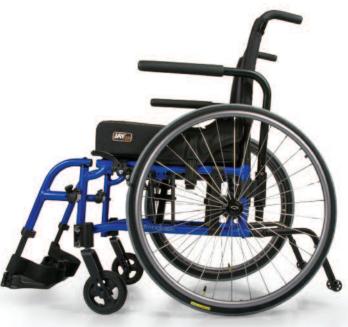

# Live Without Limits

The Quickie QXi is a durable, ultra lightweight folding wheelchair with quick and intuitive adjustments at an outstanding value.

Adjustable Axle

Low Profile, Single Post Armrest

## **Quick and Intuitive Adjustments**

Most adjustments can be made in less than one minute, using only one tool.

- Center of Gravity
- Seat to Floor Height
- Camber
- Axle Spacing
- Back Height

### **Simple Option Mix**

- Options include the most frequently used armrests, wheels, tires, and seat widths and depths
- New Swing-in/Swing-out Hangers with simple footrest adjustments and intuitive release levers
- Transit option

#### **Durable Frame Design**

- Ultra lightweight and durable aluminum frame with a 265 lb. weight capacity
- Three arm cross brace that sits inside frame for a more rigid ride