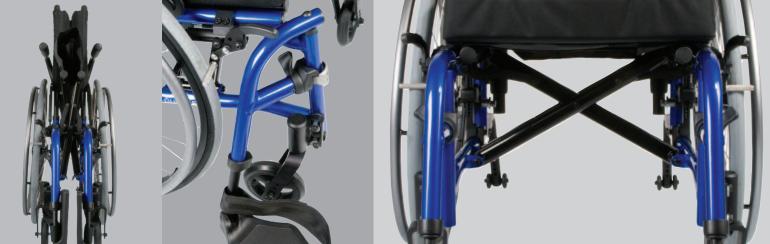

## **Quick and Intuitive Adjustments**

Most adjustments can be made in less than one minute, using only one tool.

- Center of Gravity
- Seat to Floor Height
- Camber
- Axle Spacing
- Back Height

Three-Arm Crossbrace

#### **Durable Frame Design**

- Ultra lightweight and durable aluminum frame with a 265 lb. weight capacity
- Three arm cross brace that sits inside frame for a more rigid ride