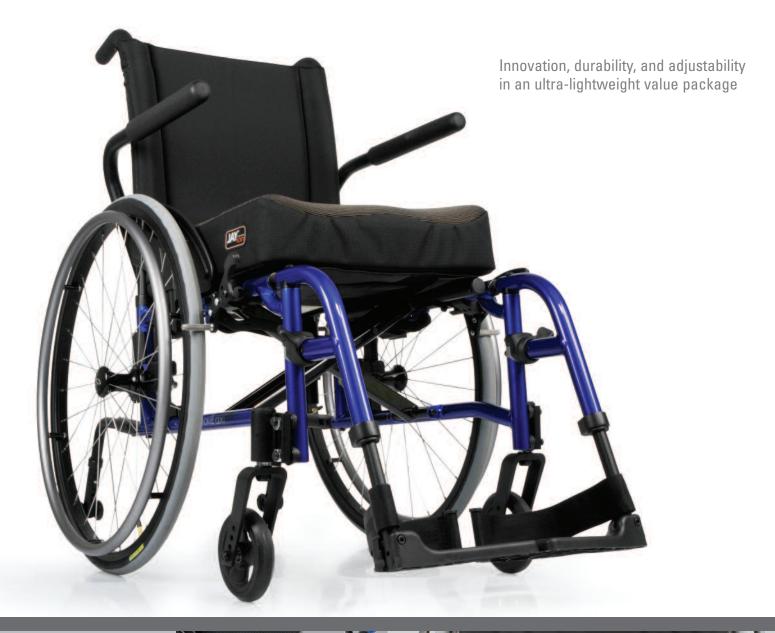

# Live Without Limits

The Quickie QXi is a durable, ultra lightweight folding wheelchair with quick and intuitive adjustments at an outstanding value.

Adjustable Axle

Low Profile, Single Post Armrest

## **Quick and Intuitive Adjustments**

Most adjustments can be made in less than one minute, using only one tool.

- Center of Gravity
- Seat to Floor Height
- Camber
- Axle Spacing
- Back Height

### **Simple Option Mix**

- Options include the most frequently used armrests, wheels, tires, and seat widths and depths
- New Swing-in/Swing-out Hangers with simple footrest adjustments and intuitive release levers
- Transit option

#### **Durable Frame Design**

- Ultra lightweight and durable aluminum frame with a 265 lb. weight capacity
- Three arm cross brace that sits inside frame for a more rigid ride