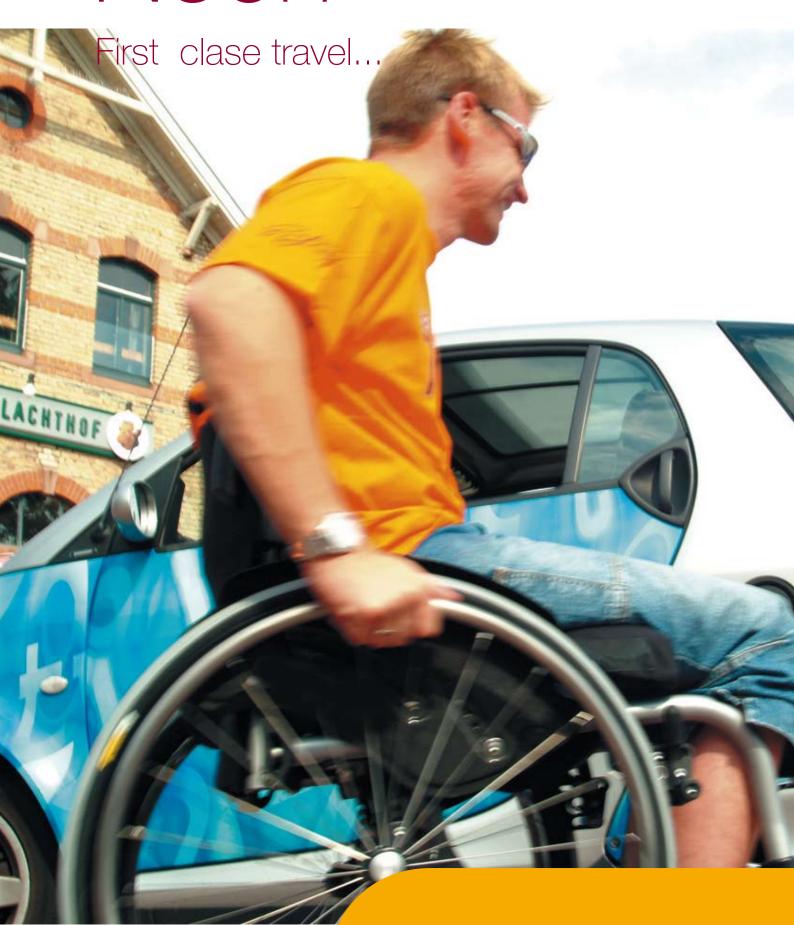

Modern open frame design (Fixed Front)

Auto-folding footboard (option)

small folding (Fixed Front)

Internal cross-brace ensures optimum rigidity and drive performance

Neon Swing Away: with Swing-In and Swing-Out Function

Simple seat height adjustment with preset factory "centre of gravity" settings

Fast folding frame and back with quick release legrest ensures convenient transportation

Improved, durable folding backrest system offering angle adjustment from -12° to +8°