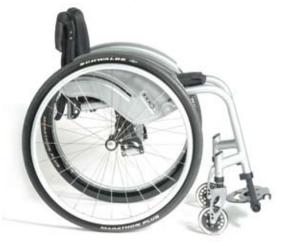

# Neon The Mini-Max Principle

Neon Swing away version

### Fashionable style and looks in whatever combination you wish to travel.

Up to 3 million option combinations with over 20 design choices.

3.7 million colour combinations including 6 upholstery colours and 27 brilliant and matt paint finishes for your frame, hubs, forks, wheels, handrims and footplates.

Wide range of sideguards and armrest options