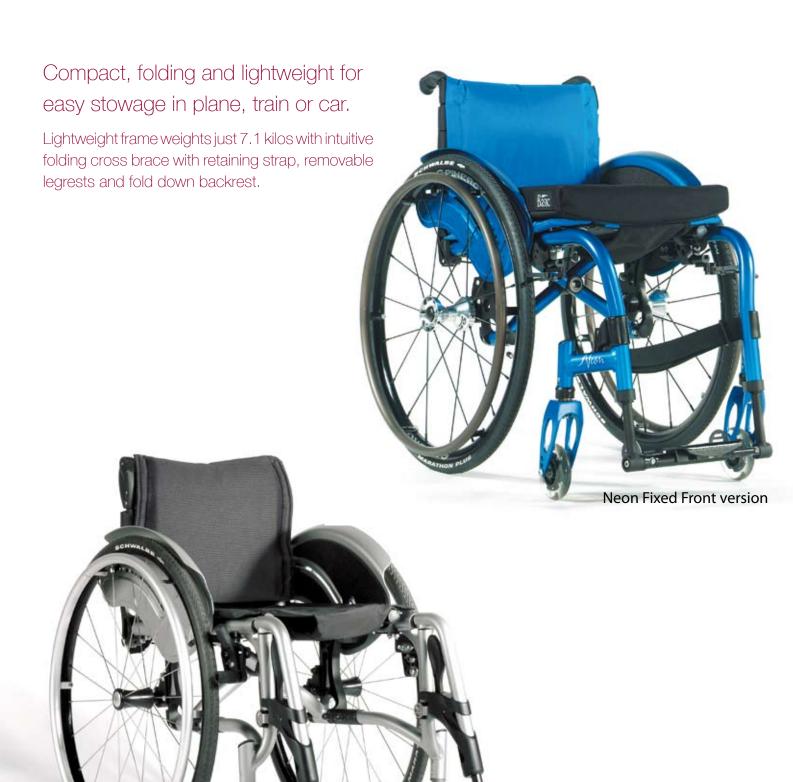

### Neon



# Neon The Mini-Max Principle



Neon Swing away version

# Getting free and independant



### First class travel through fine adjustment... journey after journey.

Infinite fine tuning possibilities to ensure perfect driving ergonomics can be achieved and maintained.

### Fashionable style and looks in whatever combination you wish to travel.

Up to 3 million option combinations with over 20 design choices.

3.7 million colour combinations including 6 upholstery colours and 27 brilliant and matt paint finishes for your frame, hubs, forks, wheels, handrims and footplates.



Modern open frame design (Fixed Front)



Auto-folding footboard (option)



small folding (Fixed Front)



Internal cross-brace ensures optimum rigidity and drive performance



Neon Swing Away: with Swing-In and Swing-Out Function



Simple seat