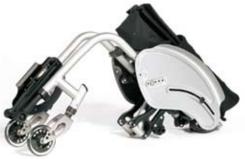

Modern open frame design (Fixed Front)

Auto-folding footboard (option)

small folding (Fixed Front)

Internal cross-brace ensures optimum rigidity and drive performance

Neon Swing Away: with Swing-In and Swing-Out Function

Simple seat height adjustment with preset factory "centre of gravity" settings

Fast folding frame and back with quick release legrest ensures convenient transportation

Improved, durable folding backrest system offering angle adjustment from -12° to +8°