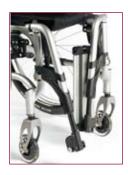

Modern open frame design (Fixed Front)

Auto-folding footboard (option)

small folding (Fixed Front)

Internal cross-brace ensures optimum rigidity and drive performance

Neon Swing Away: with Swing-In and Swing-Out Function