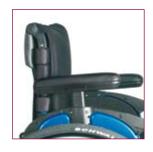

Simple seat height adjustment with preset factory "centre of gravity" settings

Fast folding frame and back with quick release legrest ensures convenient transportation

Improved, durable folding backrest system offering angle adjustment from -12° to +8°