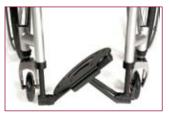

Modern open frame design (Fixed Front)

Auto-folding footboard (option)

small folding (Fixed Front)

Internal cross-brace ensures optimum rigidity and drive performance

Neon Swing Away: with Swing-In and Swing-Out Function