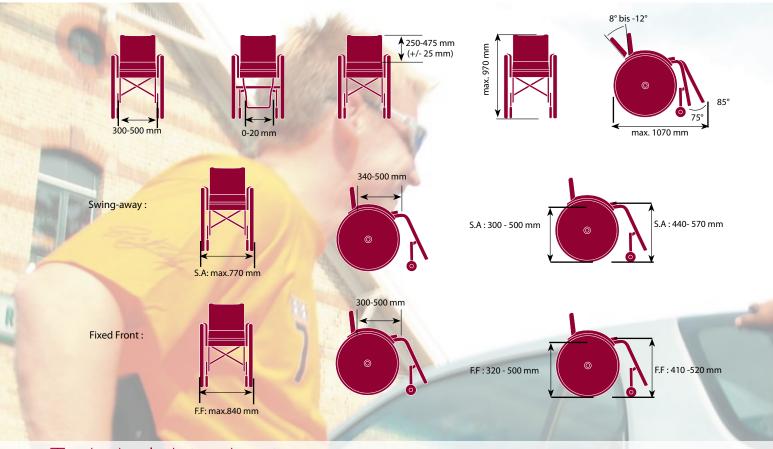

### Technical data sheet

| 27 individual frame colours                                                   |             | Folded widht:                | 370 mm ( S.A) / 380 mm ( F.F)        |
|-------------------------------------------------------------------------------|-------------|------------------------------|--------------------------------------|
| 6 individual sling colours                                                    |             | Optional seat depth growth   | 2.5 and 5 cm (User weigh max. 70 kg) |
| Max. user weight: 115 kg (seat width 420 mm) 140 kg (above seat width 420 mm) |             | Weight of the heaviest part: | 7.4 kg ( S.A) / 7.5 kg ( F.F)        |
| Total weight:                                                                 | From 9.9 kg | Harma III                    |                                      |