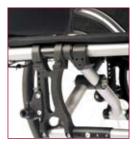

Simple seat height adjustment with preset factory "centre of gravity" settings

Fast folding frame and back with quick release legrest ensures convenient transportation

Improved, durable folding backrest system offering angle adjustment from -12° to +8°